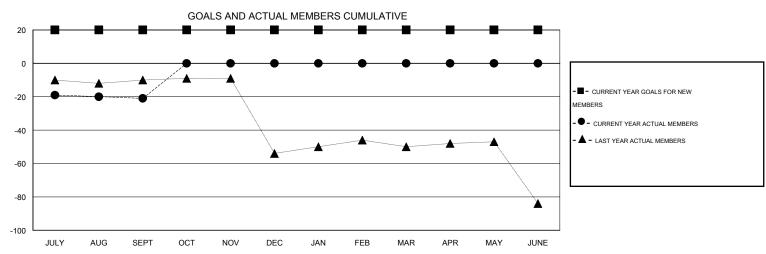

## GOALS AND ACTUAL NEW CLUBS CUMULATIVE

| DROPPED CLUBS: 0  DROPPED MEMBERS   |                    | 9 CLUBS OF 35 ADDED 1 OR MORE<br>NEW MEMBERS | GENDER DISTRIBL  MALE  FEMALE                              | 713 (72.24%)<br>274 (27.76%) |                 |
|-------------------------------------|--------------------|----------------------------------------------|------------------------------------------------------------|------------------------------|-----------------|
| DECEASED CLUB CANCELLED OTHER TOTAL | 1<br>0<br>36<br>37 | CLICK HERE FOR HEALTH ASSESSMENT DATA        | FAMILY UNIT MEMBERS HEAD OF HOUSEHOLD NON-HEAD OF HOUSEHOL | .D                           | 170<br>82<br>88 |