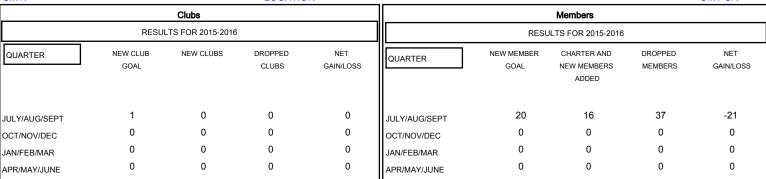

## GOALS AND ACTUAL NEW CLUBS CUMULATIVE

| DROPPED CLUBS: 0  DROPPED MEMBERS   |                    | 9 CLUBS OF 35 ADDED 1 OR MORE<br>NEW MEMBERS | GENDER DISTRIBL  MALE  FEMALE                              | 713 (72.24%)<br>274 (27.76%) |                 |
|-------------------------------------|--------------------|----------------------------------------------|------------------------------------------------------------|------------------------------|-----------------|
| DECEASED CLUB CANCELLED OTHER TOTAL | 1<br>0<br>36<br>37 | CLICK HERE FOR HEALTH ASSESSMENT DATA        | FAMILY UNIT MEMBERS HEAD OF HOUSEHOLD NON-HEAD OF HOUSEHOL | .D                           | 170<br>82<br>88 |